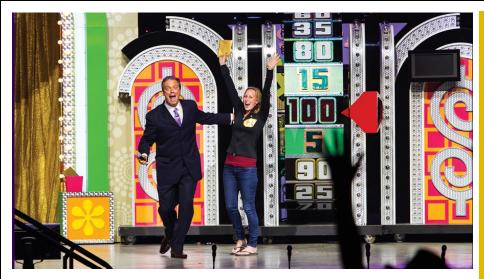

## The Price Is Right Live

Sunday, October 20, 2019 7:30PM

The Price Is Right Live™ is the hit interactive stage show that gives eligible individuals the chance to hear their names called and "Come On Down" to win. Prizes may include appliances, vacations and possibly a new car! Play classic games just like on television's longest running and most popular game show...from Plinko™ to Cliffhangers™ to The Big Wheel™ and even the fabulous Showcase.

Playing to near sold-out audiences for more than 14 years, the Price Is Right Live™ has entertained millions of guests and given away more than 12 million dollars in cash and prizes. If you're a fan of The Price Is Right™ on TV, you'll no doubt love this exciting, live (non-televised), on-stage version of the show!